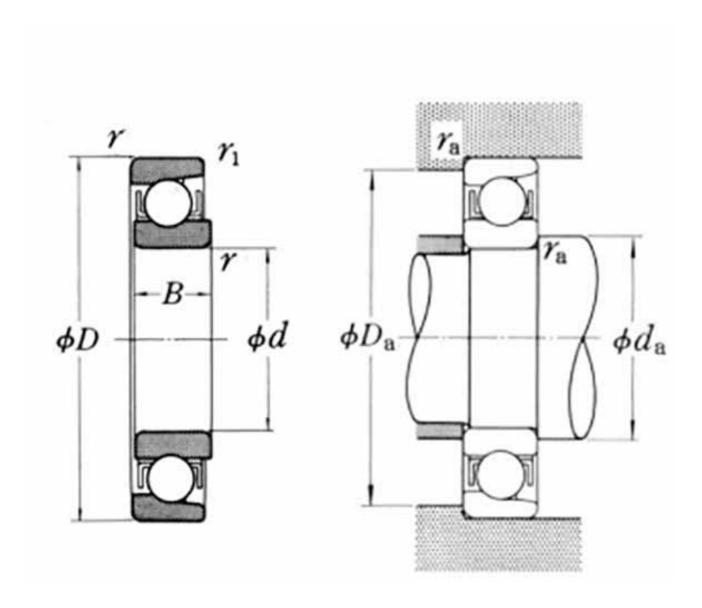

## **Basic dimensions**

Outer diameter [D] 24.00 mm

| Inner diameter [d] Width [B] | 8.00<br>7.00 | mm<br>mm |
|------------------------------|--------------|----------|
| Physical properties          |              |          |
| Load rating static [C0r]     | 650.00       | n        |
| Load rating static kgf       | 66.00        |          |
| Load rating dynamic kgf      | 350.00       |          |
| Load rating dynamic [Cr]     | 3 450.00     | n        |
| Limiting speed grease [rpm]  | 28 000.00    | rpm      |
| Limiting speed oil [rpm]     | 34 000.00    | rpm      |
| Weight                       | 0.01         | kg       |
|                              |              |          |
| Other data                   |              |          |
| Radius 1 min [r1 min]        | 0.15         | mm       |
| Ref diam groove max [Da max] | 22.00        | mm       |
| Ref rad max [ra max]         | 0.30         | mm       |
| Radius min [r min]           | 0.30         | mm       |
| Ref diam shaft min [da min]  | 10.00        | mm       |
|                              |              |          |